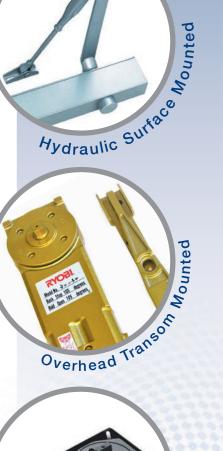

## Hydraulic Surface mounted closers

- Slide channel closers
- Variable strength and delayed action closers
- Electro magnetic hold open closers

## **Overhead Transom mounted**

- Hold open and non hold open
- Double action
- Mag lock specific closers